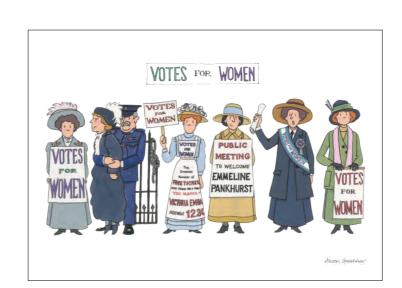

# VOTES FOR WOMEN

Alison created a new range in 2018 celebrating the Suffragette Movement which was successful in winning women the right to vote. Women in the UK were first able to vote in 1918 followed by the USA in 1920.

### Suffragette Poster

A3 size 42 x 29.7 cm (16.5 x 11.7") 400gsm silk art board

POSUFF01