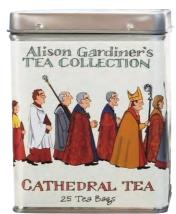

### Cathedral Procession Cathedral Tea

Artisan blended tea 25 teabags in tin caddy designed by Alison TCNCP01