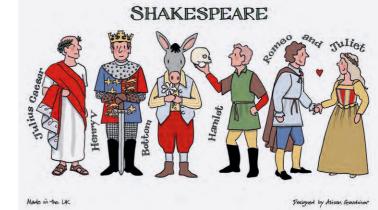

# Shakespeare Characters Collection

SHAKESPEARE

Handmade in Stoke-on-Trent using traditional methods Height 9.5 cm (3.75") Capacity 290 ml (9.8 US fl.oz)

MJA01

100% cotton Handmade in the UK Gussetted 32 x 40 x 11.5 cm (12.6 x 15.75 x 4.5") TBJA01

### Shakespeare Characters Mug

Fine bone china Handmade in Stoke-on-Trent using traditional methods Height 9.5 cm (3.75") Capacity 290 ml (9.8 US fl.oz) MSC01

Wirebound 70 leaves white 120gsm paper 10.5 cm x 10.5 cm (4.1 x 4.1")

### Shakespeare Characters Fridge Magnet

9 cm x 6.5 cm (3.5 x 2.5") (Jumbo-sized) FMSC01

**Shakespeare Characters** 

100% cotton

Gussetted 32 x 40 x 11.5 cm (12.6 x 15.75 x 4.5")

TBSC01

Handmade in the UK

### **Shakespeare Characters** Tea Towel

74 x 48 cm (29 x 19") 100% cotton Printed in England TTSC01

### Shakespeare Characters Bookmark

Magnetic bookmark that folds over page Comes with header with euroslot 10.5 cm x 4.5 cm (4 x 1.75")

BMMSC01