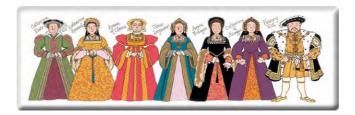

# Suffragettes Collection

# VOTES FOR WOMEN

Alison created a new range in 2018 celebrating the Suffragette Movement which was successful in winning women the right to vote. Women in the UK were first able to vote in 1918 followed by the USA in 1920.

### Suffragette Mug

English fine bone china Hand made in Stoke-on-Trent using traditional methods Height 9.5 cm (3.75") Capacity 290 ml (9.8 US fl.oz)

Suffragette

**Bookmarks** 

folds over page

10.5 cm x 4.5 cm