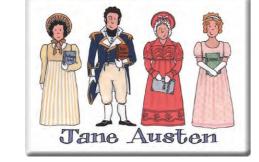

7") 400gsm silk art board

POSUFF01









### Shakespeare Every purchase supports the vital care and conservation of the Shakespeare Houses birthplace and Collections.

# Shakespeare Characters Collection

















SHAKESPEARE

Handmade in Stoke-on-Trent using traditional methods Height 9.5 cm (3.75") Capacity 290 ml (9.8 US fl.oz)

MJA01



100% cotton Handmade in the UK Gussetted 32 x 40 x 11.5 cm (12.6 x 15.75 x 4.5") TBJA01





### Shakespeare Characters Mug

Fine bone china Handmade in Stoke-on-Trent using traditional methods Height 9.5 cm (3.75") Capacity 290 ml (9.8 US fl.oz) MSC01



Wirebound 70 leaves white 120gsm paper 10.5 cm x 10.5 cm (4.1 x 4.1")

MNSC01



### Jane Austen Mini Notebook

Wirebound 70 leaves white 120gsm paper 10.5 cm x 10.5 cm (4.1 x 4.1") MNJA01



### Jane Austen Fridge Magnet

9 cm x 6.5 cm (3.5 x 2.5") (Jumbo-sized) FMJA01



### Shakespeare Characters Fridge Magnet

9 cm x 6.5 cm (3.5 x 2.5") (Jumbo-sized) FMSC01



**Shakespeare Characters** 

100% cotton

Gussetted 32 x 40 x 11.5 cm (12.6 x 15.75 x 4.5")

TBSC01

Handmade in the UK

### **Shakespeare Characters Coaster**

5mm cork backing 10 x 10 cm (4 x 4") COSC01





### Jane Austen Tea Towel

74 x 48 cm (29 x 19") 100% cotton Printed in England TTJA01





### Jane Austen Coaster

5mm cork backing 10 x 10 cm (4 x 4") COJA01

Iane Austen Bookmark

10.5 cm x 4.5 cm

(4 x 1.75")

BMMJA01

Comes with header with euroslot

Magnetic bookmark that folds over page

### **Shakespeare Characters** Tea Towel

74 x 48 cm (29 x 19") 100% cotton Printed in England TTSC01



### Shakesp