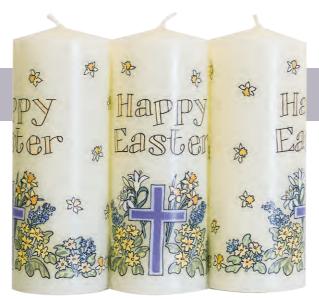

|  |  |  |  |

Please note that for mug production the quantity may vary + or – 10%of the total quantity ordered. We can provide quotations upon request.

Keyrings – Rectangular (52 x 34 mm)

Paperweights (60 x 60 x 30 mm)



9 =

= =

Tea Towel





Christ Church, Oxford

Mini Notebook









**Bookmark** 

Mug





Keyrings

Alison Gardiner's TEA COLLECTION

SHAKESPEARE'S

TEA 25 Tea Bags

Tea Caddy

Coaster

YORK MINSTER





15cm (6") Ruler

30cm (12") Ruler





Notecard

PORTSMOUTH





150

25

# Mini Pillar Candles



### **Bunnies and Chicks Easter Candle**

Height 13cm Diameter 5cm Total burn time 30 hours

CE2



### St Andrew's Flag Candle

Height 13cm Diameter 5cm Total burn time 30 hours

CS SCOT 01

### Halloween Candle

Height 13cm Diameter 5cm Total burn time 30 hours



### Cross Easter Candle

Height 13cm Diameter 5cm Total burn time 30 hours

CE



### Easter Egg Hunt Easter Candle

Height 13cm Diameter 5cm Total burn time 30 hours

CI



# Wedding China

### Mr & Mrs Teapot

Fine bone china
Hand made in Stoke-on-Trent using traditional methods
Guilded by hand with platinum
Height 14.5 cm (6.5")
Capacity 1 litre (6 cup)

T WED01



MR

# OF MRS

### Bride Tea Cup and Saucer

Fine bone china

Hand made in Stoke-on-Trent using traditional methods Height 7.5 cm (3")

TCUP WEDB







### Groom Tea Cup and Saucer

Fine bone china

Hand made in Stoke-on-Trent using traditional methods Height 7.5 cm (3")

**TCUP WEDG** 











### Alison Gardiner Designs Ltd

UK Office: 82 Elm Grove, Southsea, Hampshire PO5 1LN United Kingdom Tel: +44 (0)23 92 755 378 U