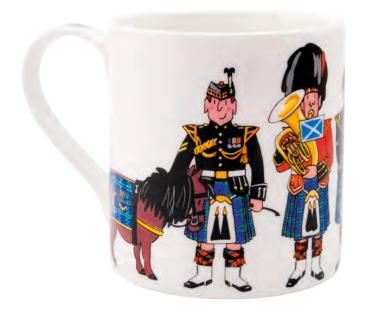

### Scottish Pipers Mug

Fine bone china Hand made in Stoke-on-Trent using traditional methods Height 8.9 cm (3.5") Capacity 350 ml (11.8 US fl.oz)

MSCOT01

### Scottish Pony Fridge Magnet

6.5 cm x 6.5 cm (2.5 x 2.5")

FMSSCOT02