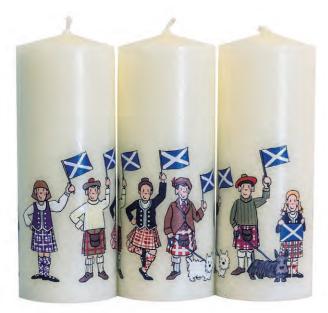

### St Andrew's Flag Candle

Height 13cm Diameter 5cm Total burn time 30 hours

CS SCOT 01