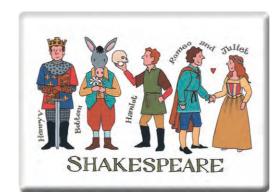

### Shakespeare Characters Fridge Magnet

9 cm x 6.5 cm (3.5 x 2.5") (Jumbo-sized) FMSC01

**Shakespeare Characters** 

100% cotton

Gussetted 32 x 40 x 11.5 cm (12.6 x 15.75 x 4.5")

TBSC01

Handmade in the UK