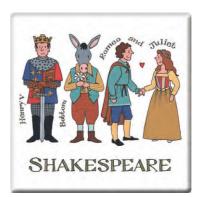

### **Shakespeare Characters Coaster**

5mm cork backing 10 x 10 cm (4 x 4") COSC01