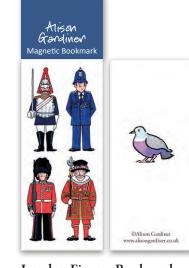

### London Figures Bookmark

Magnetic bookmark that folds over page Comes with header with euroslot 10.5 cm x 4.5 cm (4 x 1.75")

BMML03

Coaster

Coaster COL09