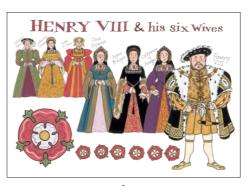

A01

Iane Austen Bookmark

10.5 cm x 4.5 cm

(4 x 1.75")

BMMJA01

Comes with header with euroslot

Magnetic bookmark that folds over page

### **Shakespeare Characters** Tea Towel

74 x 48 cm (29 x 19") 100% cotton Printed in England TTSC01



### Shakespeare Characters Bookmark

Magnetic bookmark that folds over page Comes with header with euroslot 10.5 cm x 4.5 cm (4 x 1.75")

BMMSC01



# Henry VIII Collection

### Henry VIII Mug

Fine bone china Handmade in Stoke-on-Trent using traditional methods Height 8.9 cm (3.5") Capacity 350 ml (11.8 US fl.oz) MH01









### Henry VIII Mini Notebook

Wirebound 70 leaves white 120gsm paper 10.5 cm x 10.5 cm (4.1 x 4.1")

MNH01





### Henry VIII Tote Bag

100% cotton Handmade in the UK Gussetted 32 x 40 x 11.5 cm (12.6 x 15.75 x 4.5") TBH01



### Henry VIII Postcard

Space for message and address on back 15 cm x 10.5 cm (5.9 x 4.1") PCLH01



### Henry VIII Fridge Magnet

6.5 x 9 cm (2.5 x 2.5") (Jumbo-sized)



### Henry VIII Coaster

5mm cork backing 10 x 10 cm (4 x 4") COH01



### Henry VIII Panoramic Fridge Magnet

12.7 x 4.1 cm (5 x 1.6") FMPH01

FMH01



74 x 48 cm (29 x 19") 100% cotton Printed in England TTH01



### Henry VIII Bookmark

Magnetic bookmark that folds over page Comes with header with euroslot 10.5 cm x 4.5 cm (4 x 1.75")

### BMMH01







# London Figures Collection



### London Figures Mug

Fine bone china Handmade in Stoke-on-Trent using traditional methods Height 8.9 cm (3.5") Capacity 350 ml (12 US fl.oz)

ML03



### London Figures Mini Notebook

Wire bound 70 leaves white 120gsm paper 10.5 cm x