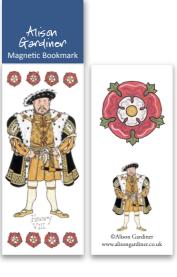

# Henry VIII Collection

### Henry VIII Bookmark

Magnetic bookmark that folds over page Comes with header with euroslot 10.5 cm x 4.5 cm (4 x 1.75")

### BMMH01