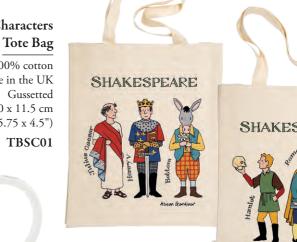

### Shakespeare Characters Fridge Magnet

9 cm x 6.5 cm (3.5 x 2.5") (Jumbo-sized) FMSC01

**Shakespeare Characters** 

100% cotton

Gussetted 32 x 40 x 11.5 cm (12.6 x 15.75 x 4.5")

TBSC01

Handmade in the UK