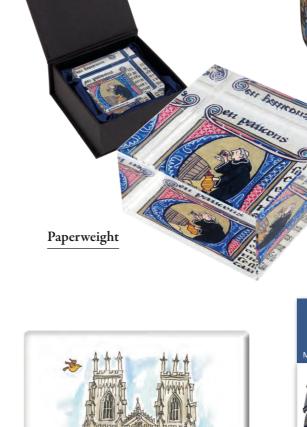

From design to delivery of finished goods, we can offer a wide range of products including:

- English Fine Bone China mugs
- Coasters
- Tote Bags
- Greeting Cards
- Notecards
- Mini Notebooks
- Paperweights

- Tea Towels • Tea Caddies
- Fridge Magnets • Rulers
- Postcards (A5 or A6)
- Keyrings

| 1 0                                        |                           |  |  |  |  |
|--------------------------------------------|---------------------------|--|--|--|--|
| BESPOKE PRODUCTS AVAILABLE                 |                           |  |  |  |  |
| Product Design                             | Minimum<br>order Quantity |  |  |  |  |
| English Fine Bone China Mugs + gift boxes  | 400 +/-10%                |  |  |  |  |
| Tea Towels (480 x 760 mm)                  | 500                       |  |  |  |  |
| Coasters (100 x 100 mm)                    | 250                       |  |  |  |  |
| Tea Caddies (with 25 tea bags)             | 96 (24 reorder)           |  |  |  |  |
| Tote Bags                                  | 250                       |  |  |  |  |
| Fridge Magnets (90 x 65 mm)                | 150                       |  |  |  |  |
| Mini Notebooks (100 x 100 mm)              | 150                       |  |  |  |  |
| Magnetic Bookmarks                         | 150                       |  |  |  |  |
| Notecards (170 x 120 mm pack of 10)        | 250                       |  |  |  |  |
| Greeting Cards (140 x 140 or 120 x 170 mm) | 250                       |  |  |  |  |
| Postcards (A6)                             | 1000                      |  |  |  |  |
| Postcards (A5)                             | 1000                      |  |  |  |  |
| Rulers – Long (30 cm)                      | 150                       |  |  |  |  |
| Rulers – Short (15 cm)                     | 150                       |  |  |  |  |
| Keyrings – Square (40 x 40 mm)             | 150                       |  |  |  |  |

Please note that for mug production the quantity may vary + or – 10%of the total quantity ordered. We can provide quotations upon request.

Keyrings – Rectangular (52 x 34 mm)

Paperweights (60 x 60 x 30 mm)