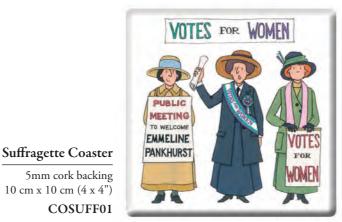

and made in Stoke-on-Trent using traditional methods Height 9.5 cm (3.75") Capacity 290 ml (9.8 US fl.oz)

Suffragette

**Bookmarks** 

folds over page

10.5 cm x 4.5 cm

euroslot

(4 x 1.75")

Magnetic bookmark that

Comes with header with

MSUFF01



### Mug Gift Box

Strong box – suitable for posting. Gives information about the mugs and the making process in the potteries of Stoke-on-Trent.

**GBM** 

# VOTES FOR WOMEN PUBLIC MEETING EMMELINE **PANKHURST**

### Suffragette Tea Towel

100% cotton 74cm x 48cm (29 x 19")

TTSUFF01





Suffragette 1 Bookmark

BMMSUFF01



Suffragette 2 Bookmark

BMMSUFF02



Suffragette 3 Bookmark

BMMSUFF03





Artisan blended tea 25 teabags in tincaddy designed by Alison TCNSUFF01



### Suffragette Fridge Magnet

9 cm x 6.5 cm (3.5 x 2.5")

FMSUFF01





### Suffragette Mini Notebook

Wirebound

70 leaves white 120gsm paper 10.5 cm x 10.5 cm (4.1 x 4.1") MNSUFF01



### Suffragette Poster

A3 size 42 x 29.7 cm (16.5 x 11.7") 400gsm silk art board

POSUFF01









### Shakespeare Every purchase supports the vital care and conservation of the Shakespeare Houses birthplace and Collections.

# Shakespeare Characters Collection

















SHAKESPEARE

Handmade in Stoke-on-Trent using traditional methods Height 9.5 cm (3.75") Capacity 290 ml (9.8 US fl.oz)

MJA01



100% cotton Handmade in the UK Gussetted 32 x 40 x 11.5 cm (12.6 x 15.75 x 4.5") TBJA01





### Shakespeare Characters Mug

Fine bone china Handmade in Stoke-on-Trent using traditional methods Height 9.5 cm (3.75") Capacity 290 ml (9.8 US fl.oz) MSC01



Wirebound 70 lea