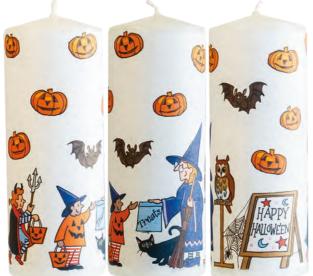

ular (52 x 34 mm)

Paperweights (60 x 60 x 30 mm)



9 =

= =

Tea Towel





Christ Church, Oxford

Mini Notebook









**Bookmark** 

Mug





Keyrings

Alison Gardiner's TEA COLLECTION

SHAKESPEARE'S

TEA 25 Tea Bags

Tea Caddy

Coaster

YORK MINSTER





15cm (6") Ruler

30cm (12") Ruler





Notecard

PORTSMOUTH





150

25

# Mini Pillar Candles



### **Bunnies and Chicks Easter Candle**

Height 13cm Diameter 5cm Total burn time 30 hours

CE2



### St Andrew's Flag Candle

Height 13cm Diameter 5cm Total burn time 30 hours

CS SCOT 01

### Halloween Candle

Height 13cm Diameter 5cm Total burn time 30 hours



### Cross Easter Candle

Height 13cm Diameter 5cm Total burn time 30 hours

CE



### Easter Egg Hunt Easter Candle

Height 13cm Diameter 5cm Total burn time 30 hours

CI



# Wedding China

### Mr & Mrs Teapot

Fine bone china
Hand made in Stoke-on-Trent using traditional methods
Guilded by hand with platinum
Height 14.5 cm (6.5")
Capacity 1 litre (6 cup)

T WED01



MR

# OF MRS

### Bride Tea Cup and Saucer

Fine bone china

Hand made in Stoke-on-Trent using traditional methods Height 7.5 cm (3")

TCUP WEDB







### Groom Tea Cup and Saucer

Fine bone china

Hand made in Stoke-on-Trent using traditional methods Height 7.5 cm (3")

**TCUP WEDG** 











### Alison Gardiner Designs Ltd

UK Office: 82 Elm Grove, Southsea, Hampshire PO5 1LN United Kingdom Tel: +44 (0)23 92 755 378 USA Office: Tel: 917-382-1454

Email: orders@alisongardiner.co.uk

www.alisongardiner.co.uk