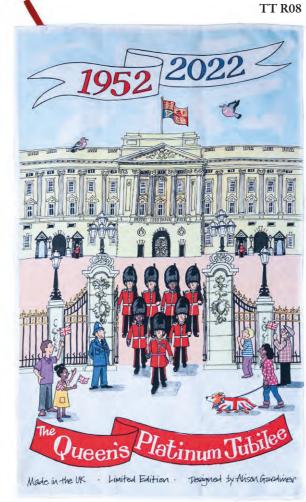

### Platinum Jubilee Limited Edition Tea Towel

Limited edition of 5000 pieces. 100% cotton Red loop for hanging 74 x 48 cm (29 x 19")