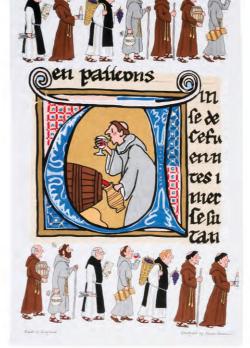

# Monks Collection

Fine bone china Hand made in Stoke-on-Trent using traditional methods Height 9.5 cm (3.75") Capacity 290 ml (9.8 US fl.oz)

MMONK01

**Monks Illumination** Fridge Magnet

6.5 cm x 6.5 cm (2.5 x 2.5") FMSMONK02

### Monks Tea

Artisan blended tea 25 teabags in tin caddy designed by Alison TCNMONK01

=