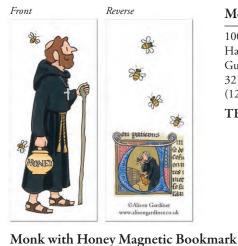

# Monks Collection

Fine bone china Hand made in Stoke-on-Trent using traditional methods Height 9.5 cm (3.75") Capacity 290 ml (9.8 US fl.oz)

MMONK01

**Monks Illumination** Fridge Magnet

6.5 cm x 6.5 cm (2.5 x 2.5") FMSMONK02

**Monks Illumination** Coaster

5mm cork backing 10 cm x 10 cm (4 x 4")

COMONK02

Magnetic bookmark that folds over page Comes with header with euroslot 10.5 cm x 4.5 cm (4 x 1.75")

BMMMONK03