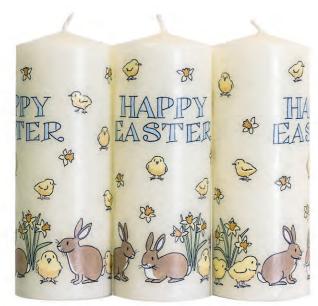

### **Bunnies and Chicks Easter Candle**

Height 13cm Diameter 5cm Total burn time 30 hours

CE2