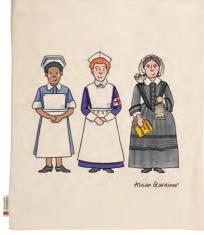

### **Nursing Tote Bag**

100% cotton Handmade in the UK Gussetted 32 x 40 x 11.5 cm (12.6 x 15.75 x 4.5")

TBNUR01

Nursing Fridge Magnet 9 x 6.5 cm (3.5 x 2.5") FMNUR01