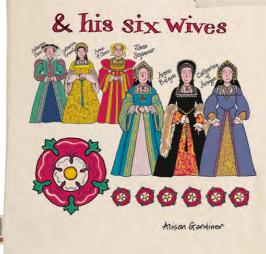

x 19") 100% cotton Printed in England TTJA01





### Jane Austen Coaster

5mm cork backing 10 x 10 cm (4 x 4") COJA01

Iane Austen Bookmark

10.5 cm x 4.5 cm

(4 x 1.75")

BMMJA01

Comes with header with euroslot

Magnetic bookmark that folds over page

### **Shakespeare Characters** Tea Towel

74 x 48 cm (29 x 19") 100% cotton Printed in England TTSC01



### Shakespeare Characters Bookmark

Magnetic bookmark that folds over page Comes with header with euroslot 10.5 cm x 4.5 cm (4 x 1.75")

BMMSC01



# Henry VIII Collection

### Henry VIII Mug

Fine bone china Handmade in Stoke-on-Trent using traditional methods Height 8.9 cm (3.5") Capacity 350 ml (11.8 US fl.oz) MH01









### Henry VIII Mini Notebook

Wirebound 70 leaves white 120gsm paper 10.5 cm x 10.5 cm (4.1 x 4.1")

MNH01





### Henry VIII Tote Bag

100% cotton Handmade in the UK Gussetted 32 x 40 x 11.5 cm (12.6 x 15.75 x 4.5") TBH01



### Henry VIII Postcard

Space for message and address on back 15 cm x 10.5 cm (5.9 x 4.1") PCLH01



### Henry VIII Fridge Magnet

6.5 x 9 cm (2.5 x 2.5") (Jumbo-sized)



### Henry VIII Coaster

5mm cork backing 10 x 10 cm (4 x 4") COH01



### Henry VIII Panoramic Fridge Magnet

12.7 x 4.1 cm (5 x 1.6") FMPH01

FMH01



74 x 48 cm (29 x 19") 100% cotton Printed in England TTH01



### Henry VIII Bookmark

Magnetic bookmark that folds over page Comes with header with euroslot 10.5 cm x 4.5 cm (4 x 1.75")

### BMMH01







# London Figures Collection



### London Figures Mug

Fine bone china Handmade in Stoke-on-Trent using traditional methods Height 8.9 cm (3.5") Capacit