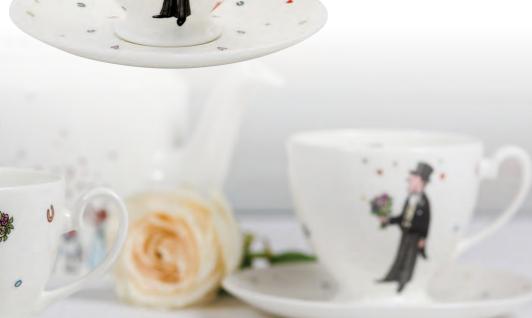

### Mr & Mrs Teapot

Fine bone china
Hand made in Stoke-on-Trent using traditional methods
Guilded by hand with platinum
Height 14.5 cm (6.5")
Capacity 1 litre (6 cup)

T WED01

MR

### Bride Tea Cup and Saucer

Fine bone china

Hand made in Stoke-on-Trent using traditional methods Height 7.5 cm (3")

TCUP WEDB

### Groom Tea Cup and Saucer

Fine bone china

Hand made in Stoke-on-Trent using traditional methods Height 7.5 cm (3")

**TCUP WEDG** 