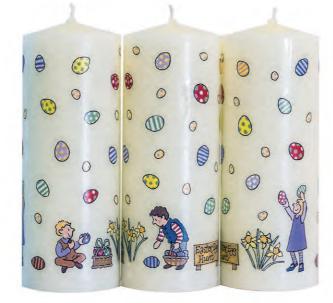

### Easter Egg Hunt Easter Candle

Height 13cm Diameter 5cm Total burn time 30 hours

CI