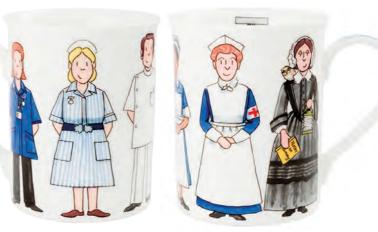

# Nursing Collection

A mug and tea towel to celebrate the Queen's 70 years on the throne in 2022 - The Queen's Platinum Jubilee

### **Nursing Mug**

English fine bone china Hand made in Stoke-on-Trent using traditional methods Height 9.5 cm (3.75") Capacity 290 ml (9.8 US fl.oz)

MNUR01