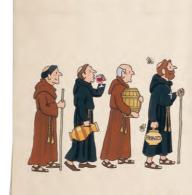

### Monks 15cm (6") Ruler

**Monks Keyring** 

3.5 x 5 cm (1.4 x 2")

Transparent.

Panel on back identifies different Orders of Monks

RSMONK01

### Monks 30cm (12") Ruler

Panel on back identifies different Orders of Monks

RLMONK01

www.alisongardiner.co.uk