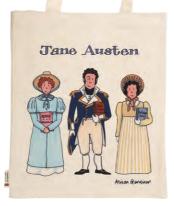

# Shakespeare Characters Collection

SHAKESPEARE

Handmade in Stoke-on-Trent using traditional methods Height 9.5 cm (3.75") Capacity 290 ml (9.8 US fl.oz)

MJA01

100% cotton Handmade in the UK Gussetted 32 x 40 x 11.5 cm (12.6 x 15.75 x 4.5") TBJA01

### Henry VIII Tote Bag

100% cotton Handmade in the UK Gussetted 32 x 40 x 11.5 cm (12.6 x 15.75 x 4.5") TBH01