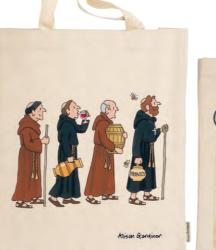

### Monks Tote Bag

100% cotton Handmade in the UK Gussetted 32 x 40 x 11.5 cm (12.6 x 15.75 x 4.5") TBMONK01

9 cm x 6.5 cm (3.5 x 2.5") (Jumbo-sized)

FMMONK01

Monks Fridge Magnet

5mm cork backing 10 cm x 10 cm (4 x 4")