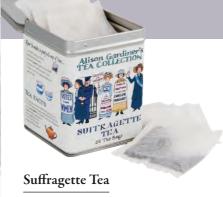

BMMSUFF03

Artisan blended tea 25 teabags in tincaddy designed by Alison TCNSUFF01