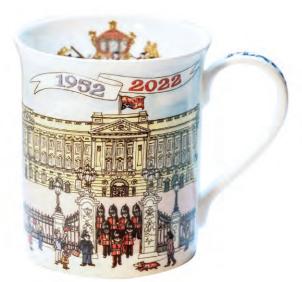

# Nursing Collection

A mug and tea towel to celebrate the Queen's 70 years on the throne in 2022 - The Queen's Platinum Jubilee