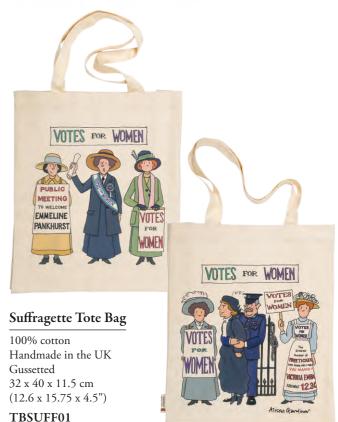

### **Nursing Tote Bag**

100% cotton Handmade in the UK Gussetted 32 x 40 x 11.5 cm (12.6 x 15.75 x 4.5")

TBNUR01

Nursing Fridge Magnet 9 x 6.5 cm (3.5 x 2.5") FMNUR01