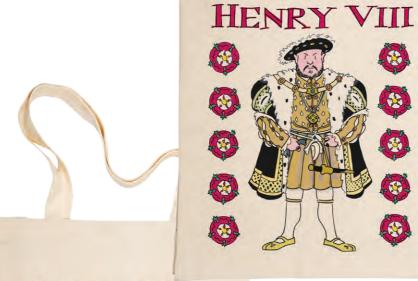

# Henry VIII Collection

### Henry VIII Mug

Fine bone china Handmade in Stoke-on-Trent using traditional methods Height 8.9 cm (3.5") Capacity 350 ml (11.8 US fl.oz) MH01

### Henry VIII Tote Bag

100% cotton Handmade in the UK Gussetted 32 x 40 x 11.5 cm (12.6 x 15.75 x 4.5") TBH01