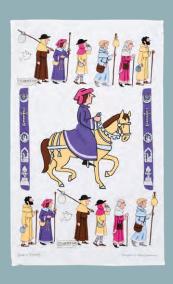

### Platinum Jubilee Limited Edition Tea Towel

Limited edition of 5000 pieces. 100% cotton Red loop for hanging 74 x 48 cm (29 x 19")

### Cathedral Procession Tea Towel

74 x 48 cm (29 x 19") 100% Cotton TTCP01

### Pilgrims Tea Towel

74 x 48 cm (29 x 19") 100% Cotton

TTPILG01

### Monks Tea Towel

MNMONK01

74 x 48 cm (29 x 19") 100% Cotton

TTMONK01