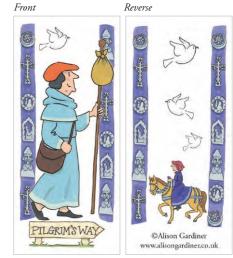

# Pilgrims Collection

Hand made in Stoke-on-Trent using traditional methods

Pilgrims Tea

Artisan blended tea 25 teabags in tin caddy designed by Alison TCNPILG01

25 Tea Bags

MPILG01

Fine bone china

Height 9.5 cm (3.75") Capacity 290 ml (9.8 US fl.oz)

### Pilgrims Magnetic Bookmark

Magnetic bookmark that folds over page Comes with header with euroslot 10.5 cm x 4.5 cm (4 x 1.75")

BMM PILG01