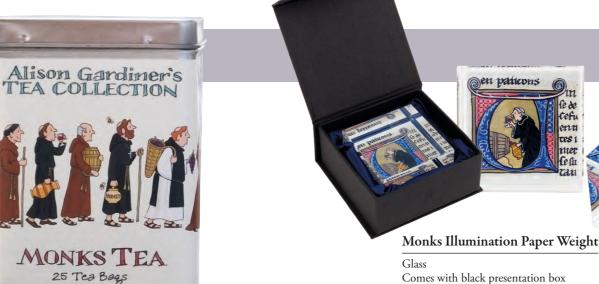

### Monks Tea

Artisan blended tea 25 teabags in tin caddy designed by Alison TCNMONK01

=

# Monks Collection

Fine bone china Hand made in Stoke-on-Trent using traditional methods Height 9.5 cm (3.75") Capacity 290 ml (9.8 US fl.oz)

MMONK01

**Monks Illumination** Fridge Magnet

6.5 cm x 6.5 cm (2.5 x 2.5") FMSMONK02

**Monks Illumination** Coaster

5mm cork backing 10 cm x 10 cm (4 x 4")

COMONK02

Magnetic bookmark that folds over page Comes with header with euroslot 10.5 cm x 4.5 cm (4 x 1.75")

BMMMONK03