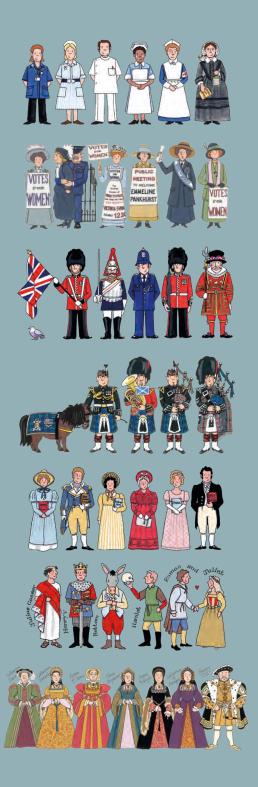

Alison Gardiner is a Southsea based illustrator with a well-loved range of giftware. She is best known for her fine bone china mugs, which are made using traditional methods in Stoke-on -Trent – the heart of the English potteries. Her distinctive illustrations, with British Heritage and Cathedral themes, make wonderful gifts. The range now includes mugs, tea towels, tote bags, notebooks, magnets and bookmarks.

# Nursing Collection

A mug and tea towel to celebrate the Queen's 70 years on the throne in 2022 - The Queen's Platinum Jubilee

### **Nursing Mug**

English fine bone china Hand made in Stoke-on-Trent using traditional methods Height 9.5 cm (3.75") Capacity 290 ml (9.8 US fl.oz)

MNUR01

# Suffragettes Collection

# VOTES FOR WOMEN

Alison created a new range in 2018 celebrating the Suffragette Movement which was successful in winning women the right to vote. Women in the UK were first able to vote in 1918 followed by the USA in 1920.

### Suffragette Mug

English fine bone china Hand made in Stoke-on-Trent using traditional methods Height 9.5 cm (3.75") Capacity 290 ml (9.8 US fl.oz)

Suffragette

**Bookmarks** 

folds over page

10.5 cm x 4.5 cm

# Shakespeare Characters Collection

SHAKESPEARE

Handmade in Stoke-on-Trent using traditional methods Height 9.5 cm (3.75") Capacity 290 ml (9.8 US fl.oz)

MJA01

100% cotton Handmade in the UK Gussetted 32 x 40 x 11.5 cm (12.6 x 15.75 x 4.5") TBJA01

# Henry VIII Collection

# London Figures Collection

# Scotland Collection

# Cathedral Procession Collection