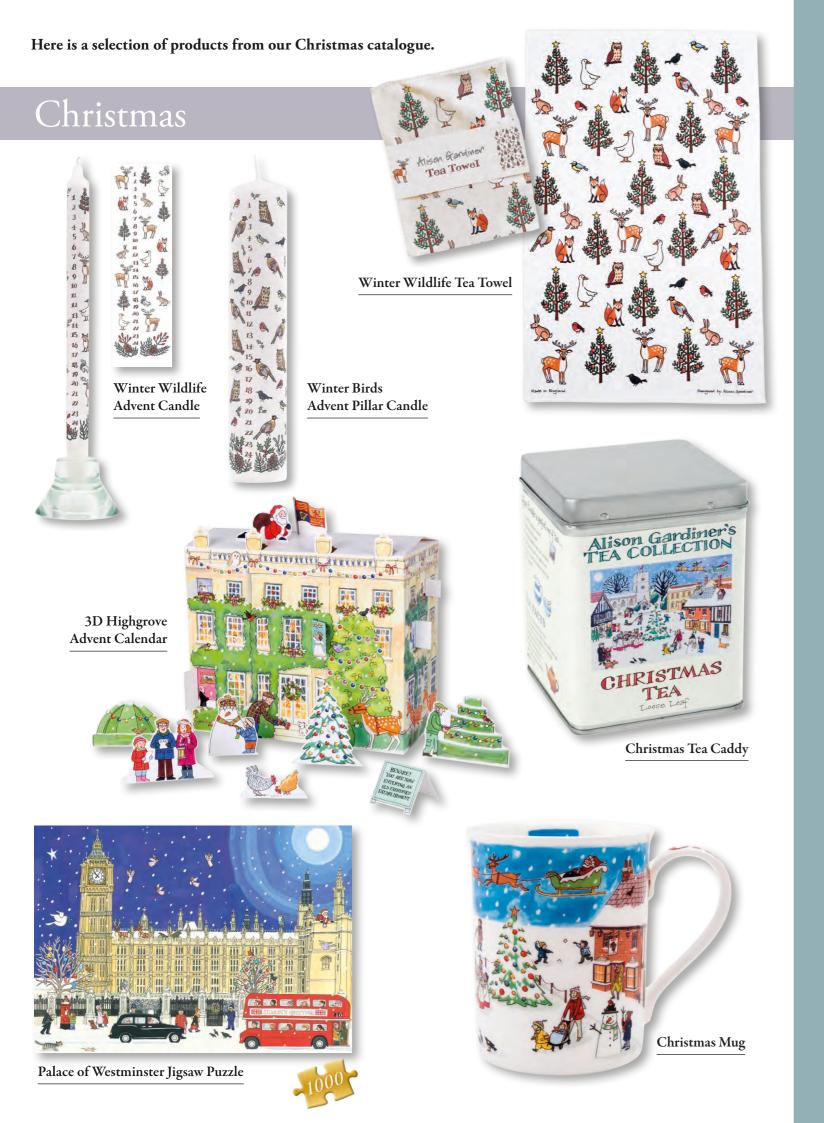

# Mini Pillar Candles

### **Bunnies and Chicks Easter Candle**

Height 13cm Diameter 5cm Total burn time 30 hours

CE2

### St Andrew's Flag Candle

Height 13cm Diameter 5cm Total burn time 30 hours

CS SCOT 01

### Halloween Candle

Height 13cm Diameter 5cm Total burn time 30 hours

### Cross Easter Candle

Height 13cm Diameter 5cm Total burn time 30 hours

CE

### Easter Egg Hunt Easter Candle

Height 13cm Diameter 5cm Total burn time 30 hours

CI