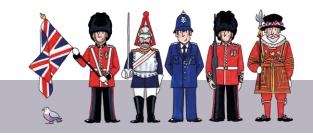

# London Figures Collection

### London Figures Mug

Fine bone china Handmade in Stoke-on-Trent using traditional methods Height 8.9 cm (3.5") Capacity 350 ml (12 US fl.oz)

ML03

### London Figures Mini Notebook

Wire bound 70 leaves white 120gsm paper 10.5 cm x 10.5 cm (4.1 x 4.1")

**London Figures** Coaster

COL03

MNL03

### **London Figures** Tea Towel

74 x 48 cm (29 x 19") 100% Cotton Printed in England TTL03

London Figures Tea

25 teabags in tin caddy

7.5 x 9.5 x 7.5 cm (3 x 4 x 3")

designed by Alison

TCNL03

### Coasters

5mm cork backing / 10 cm x 10 cm (4 x 4")

Coaster

COL06

London Guardsman

COL07

Alison Gardiner's TEA COLLECTION

**London Sightseeing Bus** 

### Fridge Magnets 9 cm x 6.5 cm (3.5 x 2.5") (Jumbo-sized)

Tower of London Fridge Magnet

FML01

St. Paul's Cathedral Fridge Magnet

FML02

Big Ben Fridge Magnet

FML05

London Guardsman Fridge Magnet

FML07

London Cycling Girl Fridge Magnet

FML08

**London Figures** Fridge Magnet

FML03

**London Figures** 

Tote Bag

Gussetted

TBL03

100% cotton Handmade in the UK

32 x 40 x 11.5 cm

(12.6 x 15.75 x 4.5")

**Tower Bridge** Fridge Magnet

FML04

**London Bus** Fridge Magnet

FML06

**London Sightseeing Bus** Fridge Magnet

FML09

### London Figures Bookmark

Magnetic bookmark that folds over page Comes with header with euroslot 10.5 cm x 4.5 cm (4 x 1.75")

BMML03

Coaster

Coaster COL09