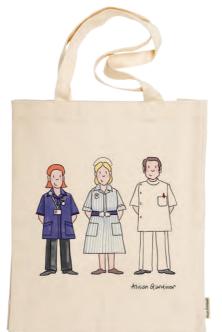

### **Nursing Tote Bag**

100% cotton Handmade in the UK Gussetted 32 x 40 x 11.5 cm (12.6 x 15.75 x 4.5")

TBNUR01

Nursing Fridge Magnet 9 x 6.5 cm (3.5 x 2.5") FMNUR01