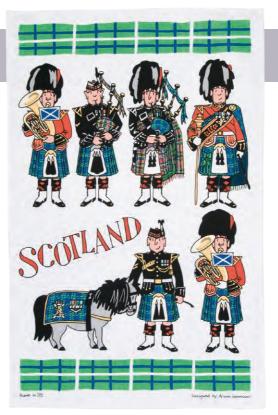

### Scottish Tea Towel

74 x 48 cm (29 x 19") 100% cotton Printed in England TTSCOT01