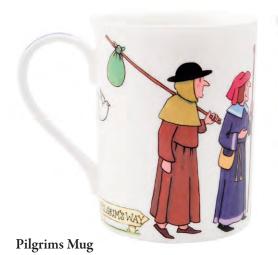

# Pilgrims Collection

Hand made in Stoke-on-Trent using traditional methods

Pilgrims Tea

Artisan blended tea 25 teabags in tin caddy designed by Alison TCNPILG01

25 Tea Bags

MPILG01

Fine bone china

Height 9.5 cm (3.75") Capacity 290 ml (9.8 US fl.oz)

### Pilgrims Tea Towel

74 x 48 cm (29 x 19") 100% Cotton

TTPILG01