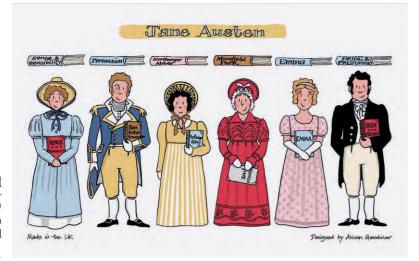

### Jane Austen Mini Notebook

Wirebound 70 leaves white 120gsm paper 10.5 cm x 10.5 cm (4.1 x 4.1") MNJA01

### Jane Austen Tea Towel

74 x 48 cm (29 x 19") 100% cotton Printed in England TTJA01

### Jane Austen Coaster

5mm cork backing 10 x 10 cm (4 x 4") COJA01

Iane Austen Bookmark

10.5 cm x 4.5 cm

(4 x 1.75")

BMMJA01

Comes with header with euroslot

Magnetic bookmark that folds over page