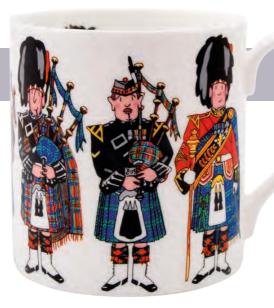

### Scottish Pipers Mug

Fine bone china Hand made in Stoke-on-Trent using traditional methods Height 8.9 cm (3.5") Capacity 350 ml (11.8 US fl.oz)

MSCOT01