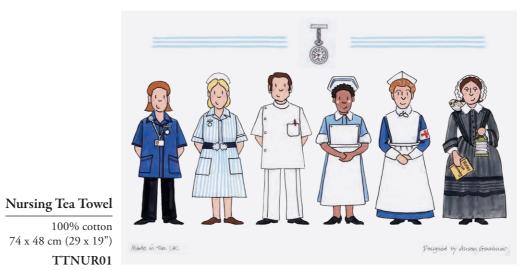

### Platinum Jubilee Limited Edition Tea Towel

Limited edition of 5000 pieces. 100% cotton Red loop for hanging 74 x 48 cm (29 x 19")