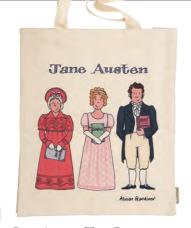

# Shakespeare Characters Collection

SHAKESPEARE

Handmade in Stoke-on-Trent using traditional methods Height 9.5 cm (3.75") Capacity 290 ml (9.8 US fl.oz)

MJA01

100% cotton Handmade in the UK Gussetted 32 x 40 x 11.5 cm (12.6 x 15.75 x 4.5") TBJA01

### Henry VIII Tote Bag

100% cotton Handmade in the UK Gussetted 32 x 40 x 11.5 cm (12.6 x 15.75 x 4.5") TBH01