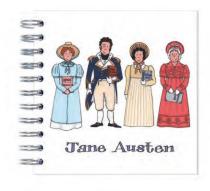

### Jane Austen Mini Notebook

Wirebound 70 leaves white 120gsm paper 10.5 cm x 10.5 cm (4.1 x 4.1") MNJA01