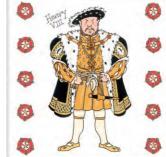

# Henry VIII Collection

### Henry VIII Mug

Fine bone china Handmade in Stoke-on-Trent using traditional methods Height 8.9 cm (3.5") Capacity 350 ml (11.8 US fl.oz) MH01