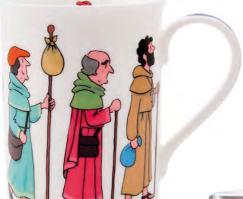

# Monks Collection

Fine bone china Hand made in Stoke-on-Trent using traditional methods Height 9.5 cm (3.75") Capacity 290 ml (9.8 US fl.oz)

MMONK01

**Monks Illumination** Fridge Magnet

6.5 cm x 6.5 cm (2.5 x 2.5") FMSMONK02