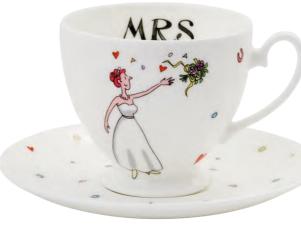

### Bride Tea Cup and Saucer

Fine bone china

Hand made in Stoke-on-Trent using traditional methods Height 7.5 cm (3")

TCUP WEDB