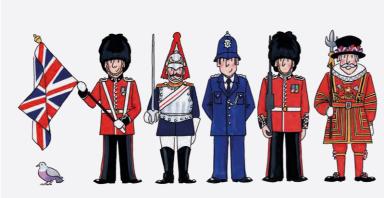

# London Figures Collection

### London Figures Mug

Fine bone china Handmade in Stoke-on-Trent using traditional methods Height 8.9 cm (3.5") Capacity 350 ml (12 US fl.oz)

ML03