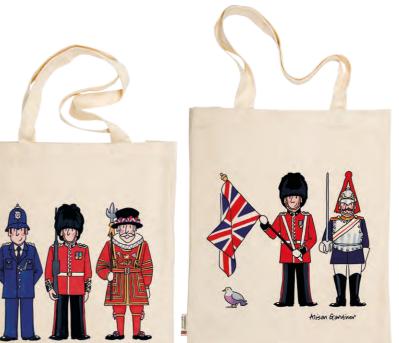

# London Figures Collection

### London Figures Mug

Fine bone china Handmade in Stoke-on-Trent using traditional methods Height 8.9 cm (3.5") Capacity 350 ml (12 US fl.oz)

ML03