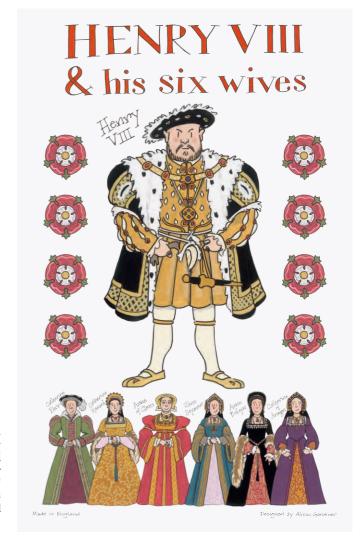

# Henry VIII Collection

### Henry VIII Mug

Fine bone china Handmade in Stoke-on-Trent using traditional methods Height 8.9 cm (3.5") Capacity 350 ml (11.8 US fl.oz) MH01

### Henry VIII Mini Notebook

Wirebound 70 leaves white 120gsm paper 10.5 cm x 10.5 cm (4.1 x 4.1")

MNH01

### Henry VIII Tote Bag

100% cotton Handmade in the UK Gussetted 32 x 40 x 11.5 cm (12.6 x 15.75 x 4.5") TBH01

### Henry VIII Postcard

Space for message and address on back 15 cm x 10.5 cm (5.9 x 4.1") PCLH01

### Henry VIII Fridge Magnet

6.5 x 9 cm (2.5 x 2.5") (Jumbo-sized)

### Henry VIII Coaster

5mm cork backing 10 x 10 cm (4 x 4") COH01

### Henry VIII Panoramic Fridge Magnet

12.7 x 4.1 cm (5 x 1.6") FMPH01

FMH01

74 x 48 cm (29 x 19") 100% cotton Printed in England TTH01

### Henry VIII Bookmark

Magnetic bookmark that folds over page Comes with header with euroslot 10.5 cm x 4.5 cm (4 x 1.75")

### BMMH01