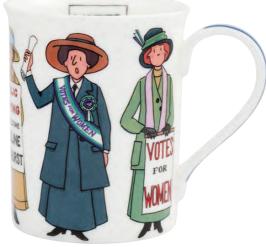

### Suffragette Mug

English fine bone china Hand made in Stoke-on-Trent using traditional methods Height 9.5 cm (3.75") Capacity 290 ml (9.8 US fl.oz)

Suffragette

**Bookmarks** 

folds over page

10.5 cm x 4.5 cm