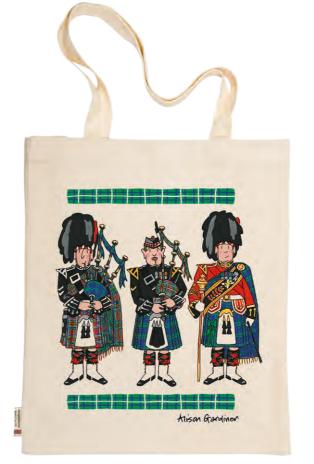

### Scottish Tote Bag

100% cotton Handmade in the UK Gussetted 32 x 40 x 11.5 cm (12.6 x 15.75 x 4.5")

TBSCOT01