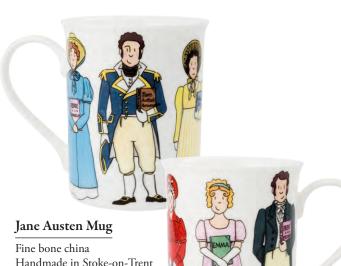

# Shakespeare Characters Collection

SHAKESPEARE

Handmade in Stoke-on-Trent using traditional methods Height 9.5 cm (3.75") Capacity 290 ml (9.8 US fl.oz)

MJA01

100% cotton Handmade in the UK Gussetted 32 x 40 x 11.5 cm (12.6 x 15.75 x 4.5") TBJA01

### Shakespeare Characters Mug

Fine bone china Handmade in Stoke-on-Trent using traditional methods Height 9.5 cm (3.75") Capacity 290 ml (9.8 US fl.oz) MSC01

Wirebound 70 leaves white 120gsm paper 10.5 cm x 10.5 cm (4.1 x 4.1")