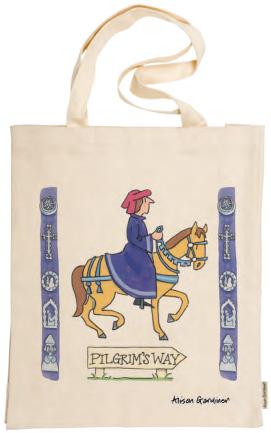

Pilgrims Tote Bag

100% cotton Handmade in the UK Gussetted 32 x 40 x 11.5 cm (12.6 x 15.75 x 4.5") TBPILG01

Pilgrim on Horseback Fridge Magnet

6.5 cm x 6.5 cm (2.5 x 2.5") FMSPILG02

Pilgrims Fridge Magnet