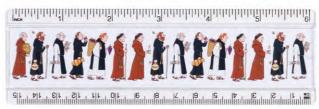

### Monks 15cm (6") Ruler

**Monks Keyring** 

3.5 x 5 cm (1.4 x 2")

Transparent.

Panel on back identifies different Orders of Monks

RSMONK01

### Monks 30cm (12") Ruler

Panel on back identifies different Orders of Monks

RLMONK01

www.alisongardiner.co.uk