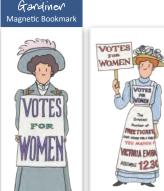

### Suffragette Tea Towel

100% cotton 74cm x 48cm (29 x 19")

TTSUFF01

Suffragette 1 Bookmark

BMMSUFF01

Suffragette 2 Bookmark

BMMSUFF02

Suffragette 3 Bookmark

BMMSUFF03

Artisan blended tea 25 teabags in tincaddy designed by Alison TCNSUFF01