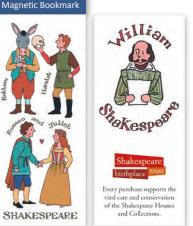

### Shakespeare Every purchase supports the vital care and conservation of the Shakespeare Houses birthplace and Collections.

### Shakespeare Characters Bookmark

Magnetic bookmark that folds over page Comes with header with euroslot 10.5 cm x 4.5 cm (4 x 1.75")

BMMSC01