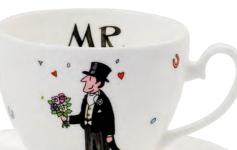

### Groom Tea Cup and Saucer

Fine bone china

Hand made in Stoke-on-Trent using traditional methods Height 7.5 cm (3")

**TCUP WEDG** 