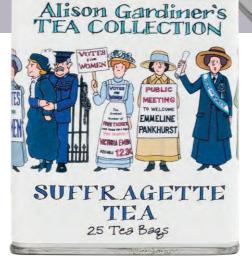

BMMSUFF03

Artisan blended tea 25 teabags in tincaddy designed by Alison TCNSUFF01