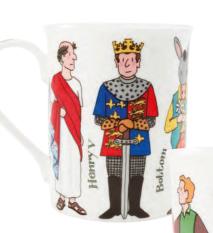

# Shakespeare Characters Collection

SHAKESPEARE

Handmade in Stoke-on-Trent using traditional methods Height 9.5 cm (3.75") Capacity 290 ml (9.8 US fl.oz)

MJA01

100% cotton Handmade in the UK Gussetted 32 x 40 x 11.5 cm (12.6 x 15.75 x 4.5") TBJA01

### Shakespeare Characters Mug

Fine bone china Handmade in Stoke-on-Trent using traditional methods Height 9.5 cm (3.75") Capacity 290 ml (9.8 US fl.oz) MSC01

Wirebound 70 leaves white 120gsm paper 10.5 cm x 10.5 cm (4.1 x 4.1")