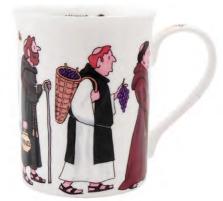

# Pilgrims Collection

Hand made in Stoke-on-Trent using traditional methods

Pilgrims Tea

Artisan blended tea 25 teabags in tin caddy designed by Alison TCNPILG01

25 Tea Bags

MPILG01

Fine bone china

Height 9.5 cm (3.75") Capacity 290 ml (9.8 US fl.oz)