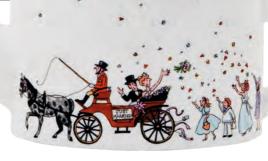

### Mr & Mrs Teapot

Fine bone china
Hand made in Stoke-on-Trent using traditional methods
Guilded by hand with platinum
Height 14.5 cm (6.5")
Capacity 1 litre (6 cup)

T WED01

MR

# OF MRS