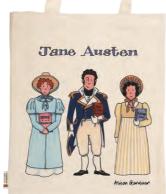

# Shakespeare Characters Collection

SHAKESPEARE

Handmade in Stoke-on-Trent using traditional methods Height 9.5 cm (3.75") Capacity 290 ml (9.8 US fl.oz)

MJA01

100% cotton Handmade in the UK Gussetted 32 x 40 x 11.5 cm (12.6 x 15.75 x 4.5") TBJA01

### Henry VIII Tote Bag

100% cotton Handmade in the UK Gussetted 32 x 40 x 11.5 cm (12.6 x 15.75 x 4.5") TBH01