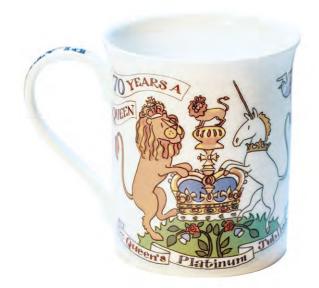

### Platinum Jubilee Limited Edition Mug

Only 5000 of these special artist's Limited Edition mugs have been made to commemorate the Queen's Platinum Jubilee.

Hand Made in Stoke-on-Trent using traditional methods unchanged for over 250 years.

English fine bone china, highly regarded around the world for its whiteness, fineness and delicacy.

9.5 cm tall (3.75") 300ml (10fl.oz)

Sold with gift box M R08