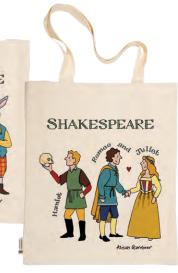

### Shakespeare Characters Fridge Magnet

9 cm x 6.5 cm (3.5 x 2.5") (Jumbo-sized) FMSC01

**Shakespeare Characters** 

100% cotton

Gussetted 32 x 40 x 11.5 cm (12.6 x 15.75 x 4.5")

TBSC01

Handmade in the UK