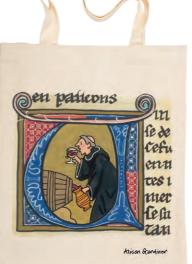

# Monks Collection

Fine bone china Hand made in Stoke-on-Trent using traditional methods Height 9.5 cm (3.75") Capacity 290 ml (9.8 US fl.oz)

MMONK01

**Monks Illumination** Fridge Magnet

6.5 cm x 6.5 cm (2.5 x 2.5") FMSMONK02

**Monks Illumination** Coaster

5mm cork backing 10 cm x 10 cm (4 x 4")

COMONK02

Magnetic bookmark that folds over page Comes with header with euroslot 10.5 cm x 4.5 cm (4 x 1.75")

BMMMONK03