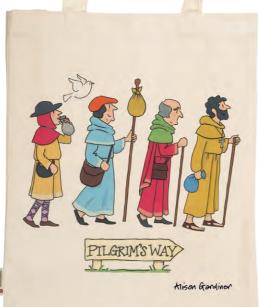

MNCHOR01

Chorister Mug

English fine bone china

Height 9.5 cm (3.75")

2 

MCHOR01

Capacity 220 ml (7.4 US fl.oz)

### Chorister Fridge Magnet

6.5 x 9 cm (2.5 x 3.5") (Jumbo-sized) FMCHOR01



### **Chorister Coaster**

5mm cork backing 10 x 10 cm (4 x 4") COCHOR01



### Chorister Tea Towel

48 x 74 cm (19 x 29") 100% cotton Printed in England TTCHOR01



110111





### Chorister Bookmark

Magnetic bookmark that folds over page Comes with header with euroslot 10.5 cm x 4.5 cm

BMMCHOR01



### CATHEDRAL COLLECTION

# Pilgrims Collection





Hand made in Stoke-on-Trent using traditional methods



Pilgrims Tea

Artisan blended tea 25 teabags in tin caddy designed by Alison TCNPILG01





25 Tea Bags

MPILG01

Fine bone china

Height 9.5 cm (3.75") Capacity 290 ml (9.8 US fl.oz)





Pilgrims Tote Bag

100% cotton Handmade in the UK Gussetted 32 x 40 x 11.5 cm (12.6 x 15.75 x 4.5") TBPILG01



Pilgrim on Horseback Fridge Magnet

6.5 cm x 6.5 cm (2.5 x 2.5") FMSPILG02



Pilgrims Fridge Magnet

9 cm x 6.5 cm (3.5 x 2.5") (Jumbo-sized) FMPILG01



### Pilgrims Coaster

5mm cork backing 10 cm x 10 cm (4 x 4")

COPILG01

### Pilgrims Mini Notebook

Wire bound

70 leaves white 120gsm paper 10.5 cm x 10.5 cm (4.1 x 4.1")

MNPILG01







### Pilgrims Tea Towel

74 x 48 cm (29 x 19") 100% Cotton

TTPILG01

### Pilgrims Magnetic Bookmark

Magnetic bookmark that folds over page Comes with header with euroslot 10.5 cm x 4.5 cm (4 x 1.75")

BMM PILG01

### CATHEDRAL COLLECTION

# Monks Collection





Fine bone china Hand made in Stoke-on-Trent using traditional methods Height